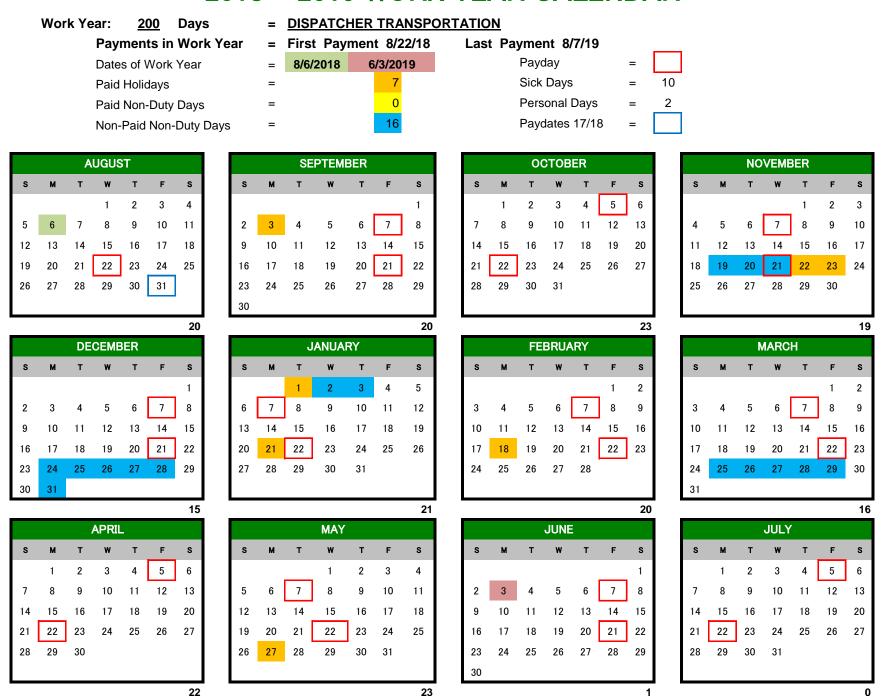

## 2018 - 2019 WORK YEAR CALENDAR



200 Day Dispatcher Transportation

## **Sick Leave**

You accrue one sick day per month on the last day of each month (Aug-May)

Sick leave hours can be used in 1/2 hour increments

Sick leave balances carry with you from year-to-year and there is no maximum balance

Sick leave is not paid out at time of separation. Sick leave is only paid out when an employee retires from the District with PERA

## **Personal Leave**

Full personal leave accrual is given in August

You earn 1 personal leave day in August for 1st semester and 1 personal leave day in January for 2nd semester

Unused personal hours roll into sick balance the following school year

Personal leave balances are not paid out at time of separation.

200 Day Dispatcher Transportation Page 2 of 2